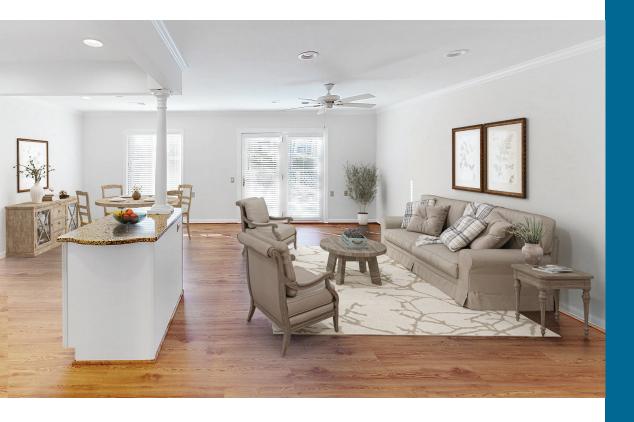

## MOVE-IN READY 507 Pine Cone Drive + CEDAR CREDIT

Looking for a move-in-ready home? 507 Pine Cone Drive might be the perfect fit. Features include:

- Close to the main building with a private, fenced-in patio entrance with parking right outside
- Warm wood floors, granite countertops, and recessed lighting
- The option to add a half bath for even more convenience

Reserve this unit by **March 31, 2025** and take advantage of **CEDAR CREDIT** toward your entrance fee!

Contact us today to schedule a tour and see this great home in person!