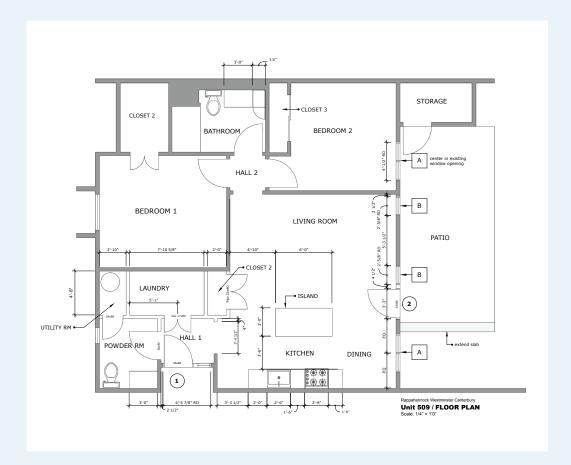

## LUXURY AND CONVENIENCE 509 Pine Cone Drive + CEDAR CREDIT

If you want a home with great updates and an ideal location, check out 509 Pine Cone Drive which is currently under renovations. Features include:

- Just steps from the Life Enrichment Center and main building
- Open concept living with a gorgeous kitchen with a stylish island and granite countertops and newly added windows for extra light in the living area.
- A private, fenced-in patio perfect for outdoor relaxation