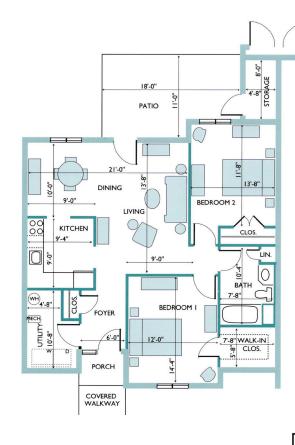

Contact marketing if you have any questions! 804-438-4000 or marketing@rw-c.org

Canterbury Cottages
Cedar
2 BR / 1 BA / 1,052 Sq Ft

Canterbury Cottages
Cedar Deluxe
2 BR / 1.5 BA / 1,130 Sq Ft