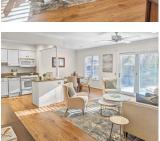

## MOVE-IN READY 507 Pine Cone Drive + CEDAR CREDIT

Looking for a move-in-ready home? 507 Pine Cone Drive might be the perfect fit. Features include:

- Close to the main building with a private, fenced-in patio entrance with parking right outside
- Warm wood floors, granite countertops, and recessed lighting
- The option to add a half bath for even more convenience

Reserve this unit by **March 31, 2025** and take advantage of **CEDAR CREDIT** toward your entrance fee!

Contact us today to schedule a tour and see this great home in person!